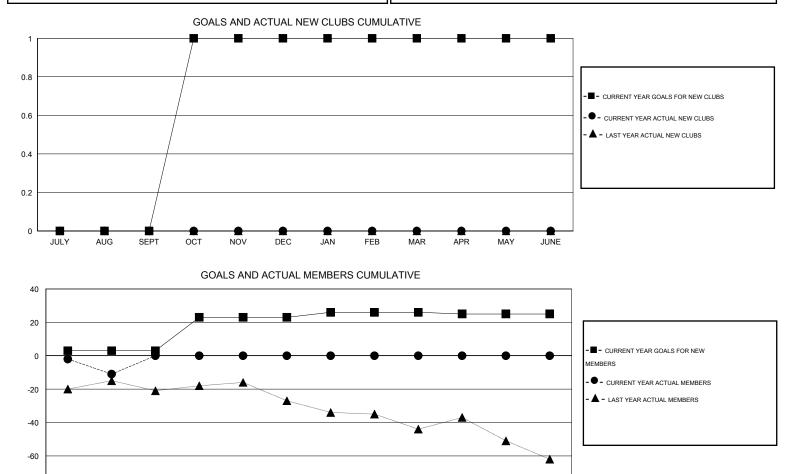

## GMT: Cindy Gregg

| LOCATION PENNSYLVANIA |
|-----------------------|
|                       |

GMT CA 1

|               |                  | Clubs            |                  |                  | Members               |                    |                                     |                    |                  |  |  |
|---------------|------------------|------------------|------------------|------------------|-----------------------|--------------------|-------------------------------------|--------------------|------------------|--|--|
|               | RESU             | TS FOR 2016-2017 |                  |                  | RESULTS FOR 2016-2017 |                    |                                     |                    |                  |  |  |
| QUARTER       | NEW CLUB<br>GOAL | NEW CLUBS        | DROPPED<br>CLUBS | NET<br>GAIN/LOSS | QUARTER               | NEW MEMBER<br>GOAL | CHARTER AND<br>NEW MEMBERS<br>ADDED | DROPPED<br>MEMBERS | NET<br>GAIN/LOSS |  |  |
| JULY/AUG/SEPT | 0                | 0                | 0                | 0                | JULY/AUG/SEPT         | 3                  | 8                                   | 19                 | -11              |  |  |
| OCT/NOV/DEC   | 1                | 0                | 0                | 0                | OCT/NOV/DEC           | 20                 | 0                                   | 0                  | 0                |  |  |
| JAN/FEB/MAR   | 0                | 0                | 0                | 0                | JAN/FEB/MAR           | 3                  | 0                                   | 0                  | 0                |  |  |
| APR/MAY/JUNE  | 0                | 0                | 0                | 0                | APR/MAY/JUNE          | -1                 | 0                                   | 0                  | 0                |  |  |